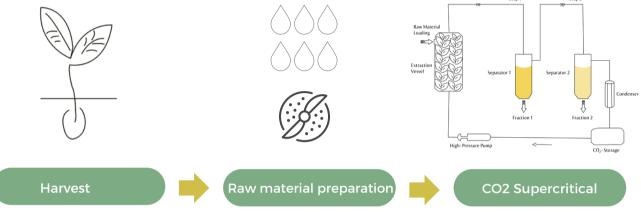

# **Production process**

Supercritical carbon dioxide Extraction-Formulation Technology.

#### WORKING AREA : 31 - 60°C / 74 - 600 BAR

Our Innovative Green technology operates at very high pressure up to 600 bars, which makes it possible to extend the fields of application with a capacity ranging from pilot to industrial scale. Supercritical fluid extraction (SFE) is the process of separating one component from another using supercritical fluids as the extracting solvent. In the supercritical state, over 74 bar and 31 ° C, CO2 has specific properties. The fluid obtained is characterized by a high diffusivity, the order of gases, and a high density which endows it with a high transport and extraction capacity.

Supercritical fluid extraction (SFE)

The modulation of CO2 solvent power on the function of the temperature and pressure is the basis of the Supercritical CO2 technology.

For example:

- Extraction of volatile compounds from a plant at low pressures (100 bar).
- Extraction of lipo-active compounds from a plant at high pressure.