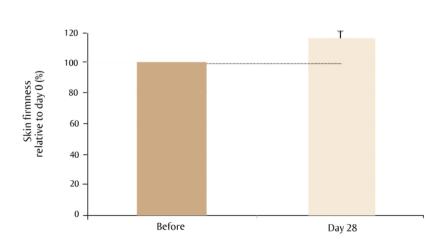

• Treatment with Actifsoleis Frankincense significantly increased skin firmness by 16 %, comparing each volunteer with its own control at day 0.