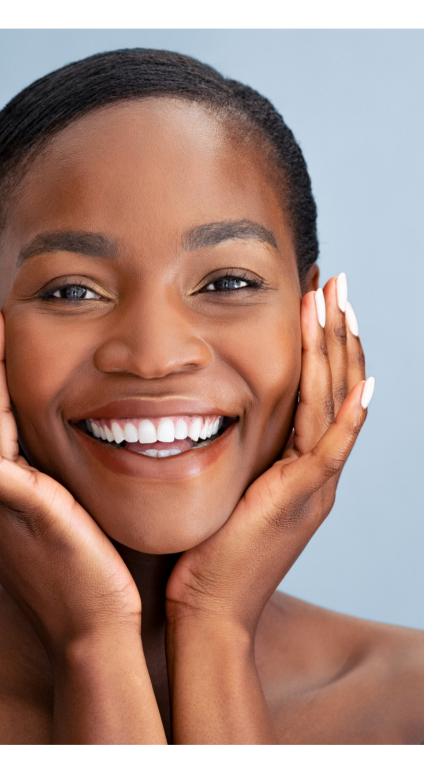

# In Vivo Tested Efficiency 28 day 19 volunteers 2% of Actifsoleis Frankincense

• The treatment reduces forehead wrinkles (area 21 %, length 19 % and depth 5%) and crow's feet wrinkles (area 14 %, length 14 % and depth 4 %), comparing each volunteer with its own control at day 0 (paired Student's t-test).

• Treatment with Actifsoleis Frankincense significantly increased skin firmness by 16 %, comparing each volunteer with its own control at day 0.