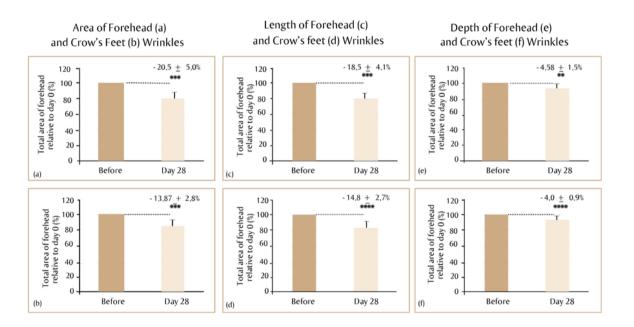

# In Vivo Tested Efficiency 28 day 19 volunteers 2% of Actifsoleis Frankincense

• The treatment reduces forehead wrinkles (area 21 %, length 19 % and depth 5%) and crow's feet wrinkles (area 14 %, length 14 % and depth 4 %), comparing each volunteer with its own control at day 0 (paired Student's t-test).