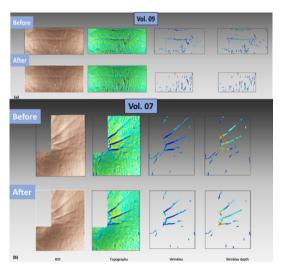

# In Vivo Tested Efficiency 28 day 19 volunteers 2% of Actifsoleis Frankincense

• The treatment reduces forehead wrinkles (area 21 %, length 19 % and depth 5%) and crow's feet wrinkles (area 14 %, length 14 % and depth 4 %), comparing each volunteer with its own control at day 0 (paired Student's t-test).